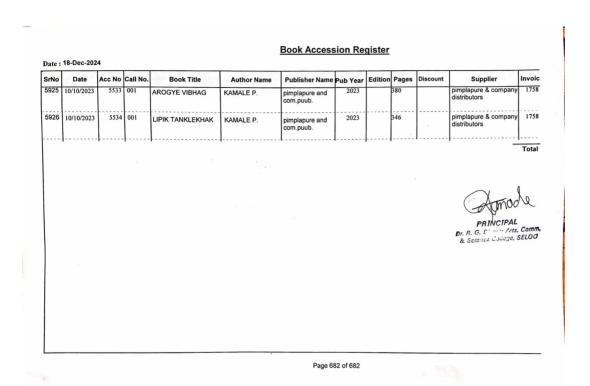

## **Invoice of Library Management System Software**

|         |         |          | Vidy                          | Library, Seloo. Register) |                        |                    |         |          |                              |         |                            |                          |               |
|---------|---------|----------|-------------------------------|---------------------------|------------------------|--------------------|---------|----------|------------------------------|---------|----------------------------|--------------------------|---------------|
| Date    | Acc No. | Call No. | Title                         | Author                    | Year of<br>Publication | Publisher<br>Pages | Edition | Ryjes    | Name of Book<br>Distributors | Price   | Bill No. &<br>Date & Rebit | Book<br>Right of<br>Date | Remark        |
| 3/24    | 5727    |          | A companies study in          | Singh M.                  | 2023                   | V. K. Publishers   | 2ed     | $\vdash$ | Pimpalapure Book             | 535)    | -                          |                          | -             |
|         |         |          | Library D Intermution         |                           |                        | Agra.              | 100     |          | Distributors . Haypus        |         | -                          |                          |               |
|         |         |          | Science                       |                           |                        | ,                  |         |          | 0                            |         |                            |                          |               |
|         | 5728    |          | સાર્થે હામ વર્ષાતારાતા        | देशपांडे व                | 2023                   | Unique Academy     |         | 128      | . — 11 — .                   | 350)    | -                          |                          |               |
|         |         |          | જાણદાલ                        |                           |                        | Pune               |         | 1        |                              |         |                            |                          |               |
|         |         |          |                               | ,                         |                        |                    |         |          |                              |         |                            |                          |               |
| +       | 5729    |          |                               |                           | 2023                   |                    |         | 128      |                              | 350     | -                          |                          |               |
| 1       |         |          | 14 PSC -34121)3112211         |                           |                        |                    | t. 4:   |          |                              |         |                            |                          |               |
| +       | 5730    |          | ग्रामवर्षाय प्रश्तपश्चितंत्रो | साधिक हिम                 | 2023                   |                    |         | 195      | - 11 -                       | 200     |                            |                          |               |
| +       |         |          | 29-4-2014-2021                |                           |                        |                    |         |          |                              |         |                            |                          |               |
| +       | 5731    | _        | अराव महत्तरीच                 | 1.41                      |                        |                    |         |          |                              | $\perp$ |                            |                          |               |
| +       | 3731    |          | सार्थाक्षक भारताचा            | सहाजन थुः                 | 2023                   |                    |         | 2.64     |                              | 2.50    | 1                          |                          |               |
| $\top$  |         |          | त्रापुहारन<br>आसीबक भारपाता   | 41617101 210              |                        |                    |         | _        |                              | _       |                            |                          |               |
| +       | 5732    |          | भग्रामिय अर्घक्यवस्था         | 211218915 (B)             |                        |                    |         | -        |                              | _       |                            |                          |               |
|         | 7702    |          | mpsc                          | 2)121 <b>5</b> 915 (5)    | 2024,                  |                    |         | 328      |                              | 2.50    | 1                          |                          | +             |
| +       | 5733    |          | TCS/IBPS                      | ASSIC 264.                | 2023                   | โดยเลก ในเล่าอ     |         | 2%       |                              |         |                            |                          | $\pm$         |
| 1       |         |          | किथि खेवा गुरुसा              | 01312 - 71                | کندخ                   | (1050 PH) (1001)   | 7       | 2.70     | - 111:                       | 44      | ,                          |                          | +             |
| +       | 5734    |          | <b>२</b> ले भरती बोर्ड        | 2414 મિ                   | 2023                   | विधाभारती          |         | 250      | 1 - 1 - 1                    | 32      |                            |                          |               |
| +       |         |          |                               |                           |                        | 1451210-031gL      |         |          |                              | 34      | D)~                        |                          | +             |
|         | 5735    |          | Electricity, Magnetism        | Manohara S.R.             | 2,82,3                 | S.Chand            |         | 42       | -11-                         | 37      | 51- 17-02                  |                          |               |
| $\perp$ |         |          | and Electromagnetic           | Shubha A.                 |                        | Delhi              |         | 7        | ,                            | -       | 1313124                    | -                        | +             |
| $\perp$ |         |          | Theory                        |                           | 4                      |                    |         |          |                              | +       | 1013/49                    | -                        | +             |
| 1 2     | 5736    |          | _ 11_                         |                           | 2023                   |                    |         | 42       | 11-                          | 39      | 57-                        |                          |               |
| İ       |         |          |                               | . 155<br>                 |                        |                    |         |          |                              | +       |                            |                          | -             |
| 1       | 5737    |          | Madeon Physics                | Murugeshan R.             | 2023                   | -11-               |         | 10       | 57                           | 5       | 151                        |                          | +             |
| +       |         |          |                               | Sirapousothk.             |                        |                    |         |          |                              | - '     |                            | _                        | +             |
| 1       | 738     |          |                               |                           | 2 >23                  |                    |         | 100      | 7                            | 44      | 51                         | +                        | $\rightarrow$ |