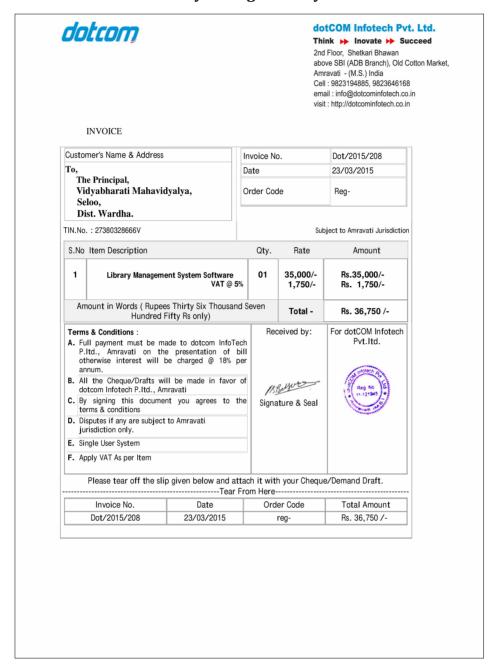

## **Invoice of Library Management System Software**

|         |         |          | Vidy                          | Library, Seloo. Register) |                        |                    |         |          |                              |         |                            |                          |               |
|---------|---------|----------|-------------------------------|---------------------------|------------------------|--------------------|---------|----------|------------------------------|---------|----------------------------|--------------------------|---------------|
| Date    | Acc No. | Call No. | Title                         | Author                    | Year of<br>Publication | Publisher<br>Pages | Edition | Ryjes    | Name of Book<br>Distributors | Price   | Bill No. &<br>Date & Rebit | Book<br>Right of<br>Date | Remark        |
| 3/24    | 5727    |          | A companies study in          | Singh M.                  | 2023                   | V. K. Publishers   | 2ed     | $\vdash$ | Pimpalapure Book             | 535)    | -                          |                          | -             |
|         |         |          | Library D Intermution         |                           |                        | Agra.              | 100     |          | Distributors . Haypus        |         | -                          |                          |               |
|         |         |          | Science                       |                           |                        | ,                  |         |          | 0                            |         |                            |                          |               |
|         | 5728    |          | સાર્થે હામ વર્ષાતારાતા        | देशपांडे व                | 2023                   | Unique Academy     |         | 128      | . — 11 — .                   | 350)    | -                          |                          |               |
|         |         |          | જાણદાલ                        |                           |                        | Pune               |         | 1        |                              |         |                            |                          |               |
|         |         |          |                               | ,                         |                        |                    |         |          |                              |         |                            |                          |               |
| +       | 5729    |          |                               |                           | 2023                   |                    |         | 128      |                              | 350     | -                          |                          |               |
| 1       |         |          | 14 PSC -34121)3112211         |                           |                        |                    | t. 4:   |          |                              |         |                            |                          |               |
| +       | 5730    |          | ग्रामवर्षाय प्रश्तपश्चितंत्रो | साधिक हिम                 | 2023                   |                    |         | 195      | - 11 -                       | 200     |                            |                          |               |
| +       |         |          | 29-4-2014-2021                |                           |                        |                    |         |          |                              |         |                            |                          |               |
| +       | 5731    | _        | अराव महत्तरीच                 | 1.41                      |                        |                    |         |          |                              | $\perp$ |                            |                          |               |
| +       | 3731    |          | सार्थाक्षक भारताचा            | सहाजन थुः                 | 2023                   |                    |         | 2.64     |                              | 2.50    | 1                          |                          |               |
| $\top$  |         |          | त्रापुहारन<br>आसीबक भारपाता   | 41617101 210              |                        |                    |         | _        |                              | _       |                            |                          |               |
| +       | 5732    |          | भग्रामिय अर्घक्यवस्था         | 211218915 (B)             |                        |                    |         | -        |                              | _       |                            |                          |               |
|         | 7702    |          | mpsc                          | 2)121 <b>5</b> 915 (5)    | 2024,                  |                    |         | 328      |                              | 2.50    | 1                          |                          | +             |
| +       | 5733    |          | TCS/IBPS                      | ASSIC 264.                | 2023                   | โดยเลก ในเล่าอ     |         | 2%       |                              |         |                            |                          | $\pm$         |
| 1       |         |          | किथि खेवा गुरुसा              | 01312 - 71                | کندخ                   | (1050 PH) (1001)   | 7       | 2.70     | - 111:                       | 44      | ,                          |                          | +             |
| +       | 5734    |          | <b>२</b> ले भरती बोर्ड        | 2414 મિ                   | 2023                   | विधाभारती          |         | 250      | 1 - 1 - 1                    | 32      |                            |                          |               |
| +       |         |          |                               |                           |                        | 1451210-031gL      |         |          |                              | 34      | D)~                        |                          | +             |
|         | 5735    |          | Electricity, Magnetism        | Manohara S.R.             | 2,82,3                 | S.Chand            |         | 42       | -11-                         | 37      | 51- 17-02                  |                          |               |
| $\perp$ |         |          | and Electromagnetic           | Shubha A.                 |                        | Delhi              |         | 7        | ,                            | -       | 1313124                    | -                        | +             |
| $\perp$ |         |          | Theory                        |                           | 4                      |                    |         |          |                              | +       | 1013/49                    | -                        | +             |
| 1 2     | 5736    |          | _ 11_                         |                           | 2023                   |                    |         | 42       | 11-                          | 39      | 57-                        |                          |               |
| İ       |         |          |                               | . 155<br>                 |                        |                    |         |          |                              | +       |                            |                          | -             |
| 1       | 5737    |          | Madeon Physics                | Murugeshan R.             | 2023                   | -11-               |         | 10       | 57                           | 5       | 151                        |                          | +             |
| +       |         |          |                               | Sirapousothk.             |                        |                    |         |          |                              | - '     |                            | _                        | +             |
| 1       | 738     |          |                               |                           | 2 >23                  |                    |         | 100      | 7                            | 44      | 51                         | +                        | $\rightarrow$ |