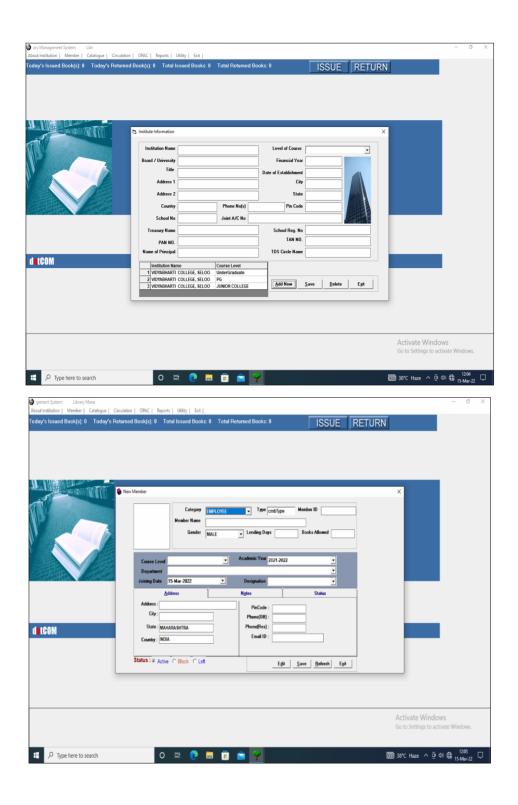

### 1. Feature of LibSoft

- "LIBSOFT" is library management system since 2012. This is automated software version 6.0.
- User ID Card generation
- Bar-coding Printing
- Cataloguing
- Circulation of the library books, stock items (including issue and return of the books)
- Mobile OPAC (M-OPAC) searching system (Ex. Title, Author. Publisher)
- Pending returns and fine Generation
- Addition of material in bulk
- Reservation, renewal and journal searching
- Institutional Repository (created using open access digital library software).