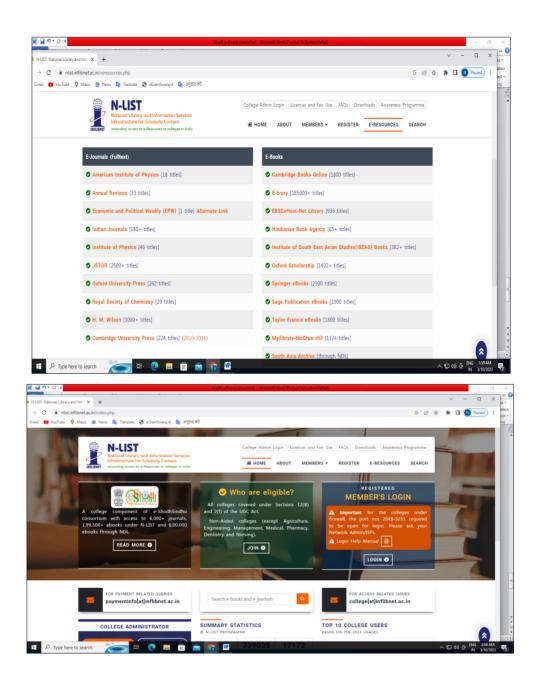

## Screenshot of webpage showing tabs of E-sources

## Acknowledgement of N-List Membership fee Receipt (12/07/2023)

## Information and Library Network Centre

(An Autonomous Inter-University Centre of UGC)

## सूचना एवं पुस्तकालय नेटवर्क केन्द्र

(विश्वविद्यालय अनुदान आयोग का स्वायत्त अंतर विश्वविद्यालय केन्द्र)

National Library and Information Services Infrastructure of Scholarly Content (N-LIST)