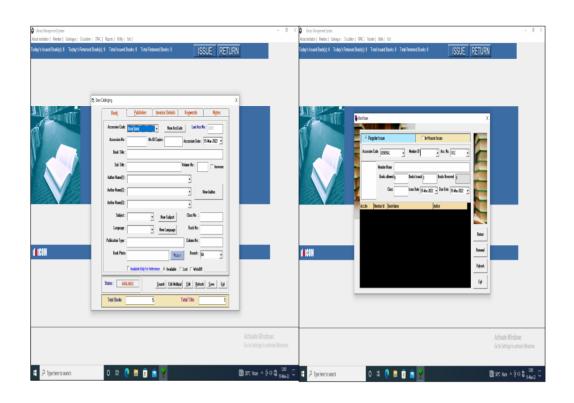

### 1. Feature of LibSoft

- "LIBSOFT" is library management system since 2012. This is automated software version 6.0.
- User ID Card generation
- Bar-coding Printing
- Cataloguing
- Circulation of the library books, stock items (including issue and return of the books)
- Mobile OPAC (M-OPAC) searching system (Ex. Title, Author. Publisher)
- Pending returns and fine Generation
- Addition of material in bulk
- Reservation, renewal and journal searching
- Institutional Repository (created using open access digital library software).